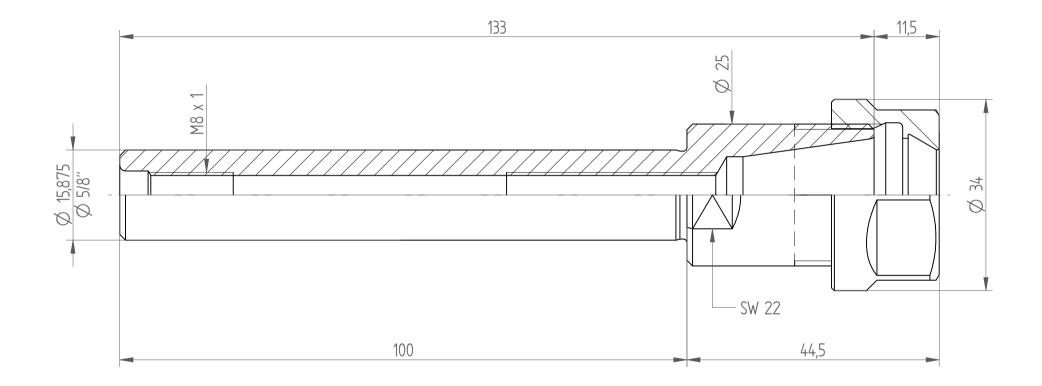

REGO-FIX AG Obermattweg 60 4456 Tenniken / Switzerland

Phone +41 61 976 14 66 Fax +41 61 976 14 14 www.rego-fix.com This is a non-controlled copy. All information given herein is subject to change without notice

The information given herein has been carefully checked and is believed to be correct. REGO-FIX, however, assumes no responsibility or liability for any errors, inaccuracies or omissions that may appear in this drawing

This document is subject to copyright laws. No part of this document may be reproduced or transmitted in any form or any means, electronic or mechanic, for any purpose, without the express written permission of REGO-FIX

| Туре:      | CYL5/8"x100_ER20 |
|------------|------------------|
| Part No. : | 261612061        |
| Date :     | 09.02.2015       |
| Scale